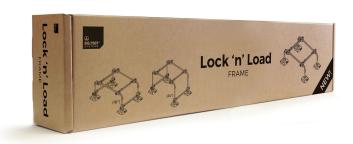

## Introducing the Lock 'n' Load

- The ultimate takeaway one box does it all in less than 15min
- Lightweight, pre-fabricated system with unit GRP connectors
- Quick and effective support for mini split units

### Lock 'n' Load base frames

- •Single box 960 x 230 x 140mm @ 9.9kg (12"), 13.5kg (18") & 14.4kg (24")
- •Pallet quantity 50no. @ 1200 x 1000 x 1550mm
- Pallet weight 520kg (12"), 695kg (18") & 745kg (24")