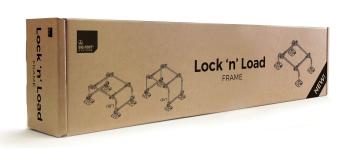

## **Packaging**

### Lock 'n' Load base frames

- •Single box 960 x 230 x 140mm @ 9.9kg (12"), 13.5kg (18") & 14.4kg (24")
- •Pallet quantity 50no. @ 1200 x 1000 x 1550mm
- Pallet weight 520kg (12"), 695kg (18") & 745kg (24")

#### Lock 'n' Load extension kits

- •Single box 960 x 230 x 130mm @ 7.5kg (12"), 11.0kg (18") & 11.5kg (24")
- •Pallet quantities 50no. @ 1200 x 1000 x 1400mm
- Pallet weight 395kg (12"), 570kg (18") & 595kg (24")

#### Lock 'n' Load tower

- •Single box 1000 x 285 x 160mm @ 26.2kg
- •Pallet quantity 32no. @ 1200 x 1000 x 1500mm @ 850kg

Thank You