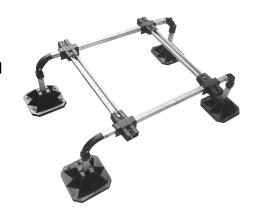

## **Product Position**

#### Features:

- Slotted channel cross bars
- Drop on cross bars
- Big Foot feet
- Vertical adjustment
- Hot dipped galvanised metal work
- 3 height options & extension kits
- Tower/double stack system
- Fixings included

#### Benefits:

- Compatible with industry standard fittings
- Infinite adjustments along the end bar to suit unit
- Load distribution onto the mounting surface
- Ensures a level finish for unit mounting
- 10 year guarantee as standard
- Options to suit a variety of applications/restrictions
- Multiply unit installation in restricted space
- One, easy to handle, box does it all
- Quick and easy to install