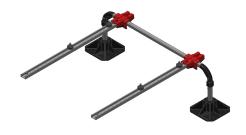

## Introducing the Lock 'n' Load

- The ultimate takeaway one box does it all in less than 15min
- Lightweight, pre-fabricated system with unit GRP connectors
- Quick and effective support for mini split units

## The Range

Lock 'n' Load Frames

•305mm/12" high

•450mm/18" high

•600mm/24" high

Lock 'n' Load Extenders

•305mm/12" high

•450mm/18" high