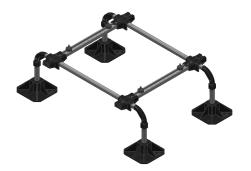

## The Range

Lock 'n' Load Frames

•305mm/12" high

•450mm/18" high

•600mm/24" high

Lock 'n' Load Extenders

•305mm/12" high

•450mm/18" high

•600mm/24" high

Lock 'n' Load Tower

•305mm/12" high level 1

•1426mm/56" high level 2