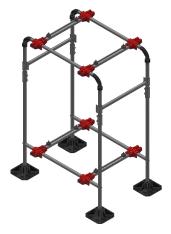

## The Range

Lock 'n' Load Frames

•305mm/12" high

•450mm/18" high

•600mm/24" high

Lock 'n' Load Extenders

•305mm/12" high

•450mm/18" high

•600mm/24" high

Lock 'n' Load Tower

•305mm/12" high level 1

•1426mm/56" high level 2