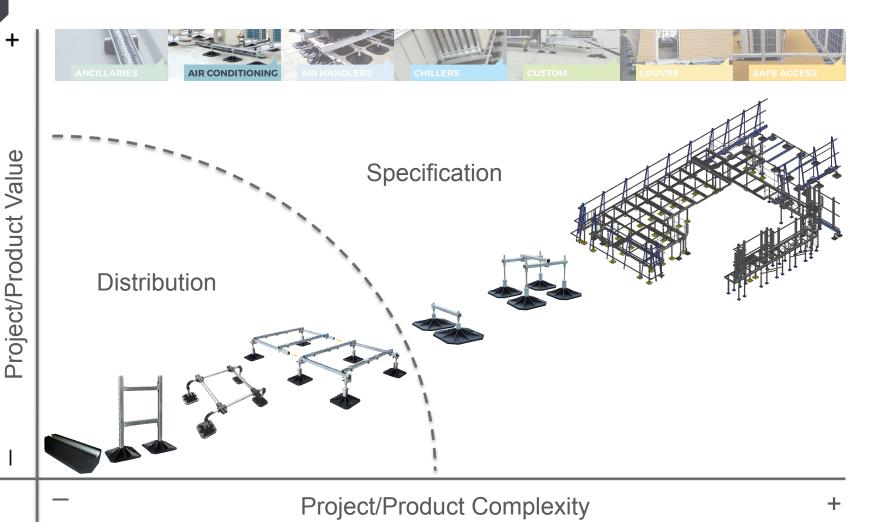

# **BIG FOOT SYSTEMS**

**Rooftop building services support systems** 



Simply a better way  $lacktree{lacktree}$ 



## Introducing the Lock 'n' Load

- The ultimate takeaway one box does it all in less than 15min
- Lightweight, pre-fabricated system with unit GRP connectors
- Quick and effective support for mini split units















## **Product Position**





## **Features & Benefits**

#### Features:

- Slotted channel cross bars
- Drop on cross bars
- Big Foot feet
- Vertical adjustment
- Hot dipped galvanised metal work
- 3 height options & extension kits
- Tower/double stack system
- Fixings included

#### Benefits:

- Compatible with industry standard fittings
- Infinite adjustments along the end bar to suit unit
- Load distribution onto the mounting surface
- Ensures a level finish for unit mounting
- 10 year guarantee as standard
- Options to suit a variety of applications/restrictions
- Multiply unit installation in restricted space
- One, easy to handle, box does it all
- Quick and easy to install





## The Range

Lock 'n' Load Frames

•305mm/12" high

•450mm/18" high

•600mm/24" high



Lock 'n' Load Extenders

•305mm/12" high